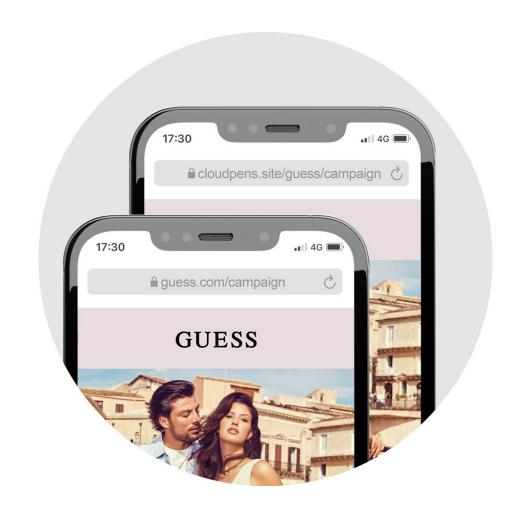

# A high-converting, mobile engineered landing page.

Your Swiss made writing instruments deserve an extremely focused, fast-loading landing page, designed specifically to turn your visitors into conversions.

# **Customization and security:** Your goals, our mission.

Your landing page is highly customizable to merge seamlessly with your branding, and any detail can be adjusted down to the page URL.

And with your page hosted in Switzerland – the country rated in the top 3 worldwide for security according to the Data Centre Risk Index – you can rest assured that your data is secure and fully GDPR compliant.