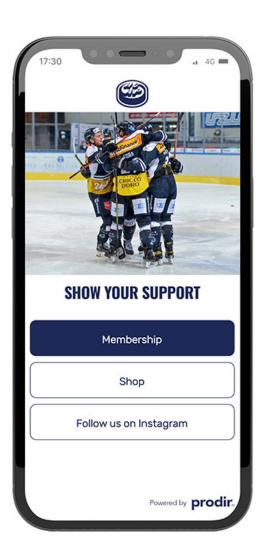

# A high-converting, mobile engineered landing page.

Your Swiss made writing instruments deserve an extremely focused, fast-loading landing page, designed specifically to turn your visitors into conversions.

# Integrated communication made simple.

Bring the haptic message of your writing instruments into your digital ecosystem.