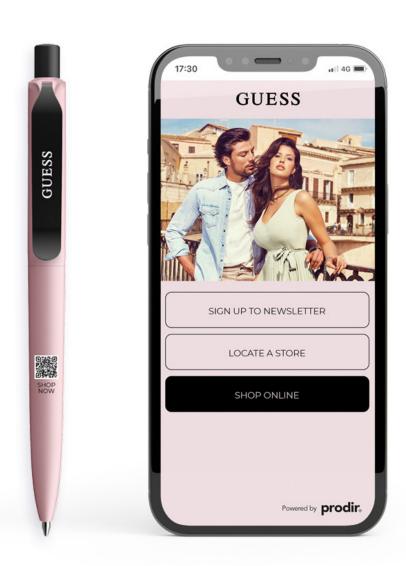

# A high-converting, mobile engineered landing page.

Your Swiss made writing instruments deserve an extremely focused, fast-loading landing page, designed specifically to turn your visitors into conversions.

# Integrated communication made simple.

Bring the haptic message of your writing instruments into your digital ecosystem.