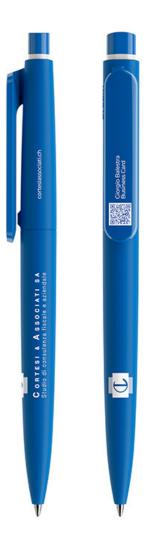

## **Cloud Pens**

Enhance your haptic communication digitally.

# Your branded writing instruments connected and empowered.

Connect your branding tools through a custom dynamic QR Code and extend your haptic communication to a digital level.