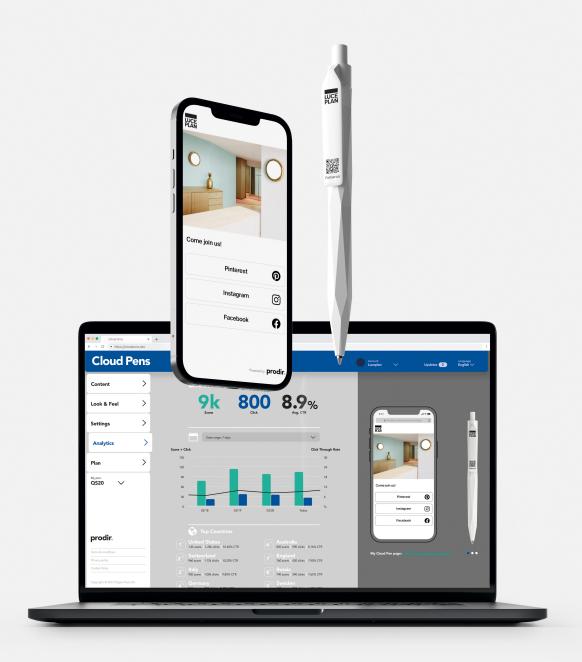

## **Cloud Pens**

Enhance your haptic communication digitally.

# Your branded writing instruments connected and empowered.

Connect your branding tools through a custom dynamic QR Code and extend your haptic communication to a digital level.

# A high-converting, mobile engineered landing page.

Your Swiss made writing instruments deserve an extremely focused, fast-loading landing page, designed specifically to turn your visitors into conversions.

# Your haptic advertising finally tracked.

Track the ROI of your offline communication campaigns. The Cloud Pens Admin Dashboard makes it easy to access the data you need to optimize for higher conversions.

# Your storytelling up to date.

Get access to a streamlined Admin Dashboard and update your communication throughout the lifespan of your branded writing instruments.