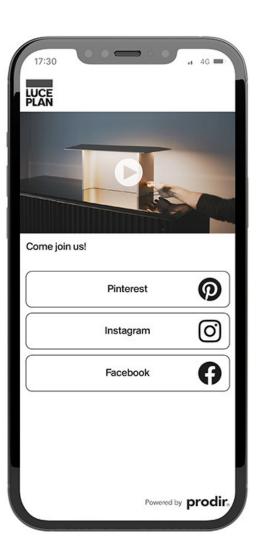

# A high-converting, mobile engineered landing page.

Your Swiss made writing instruments deserve an extremely focused, fast-loading landing page, designed specifically to turn your visitors into conversions.

# Integrated communication made simple.

Bring the haptic message of your writing instruments into your digital ecosystem.

# Reconnect with those who have engaged with your brand.

With easy integration for Facebook, LinkedIn and Google tracking pixels, you can retarget those who have scanned your pen.