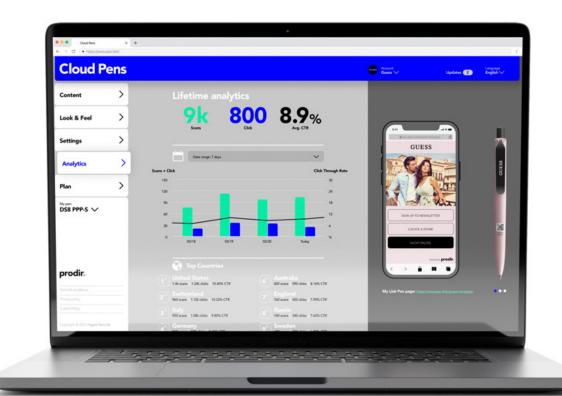

# Your haptic advertising finally tracked.

Track the ROI of your offline communication campaigns. The Cloud Pens Admin Dashboard makes it easy to access the data you need to optimize for higher conversions.

# Your storytelling up to date.

Get access to a streamlined Admin Dashboard and update your communication throughout the lifespan of your branded writing instruments.