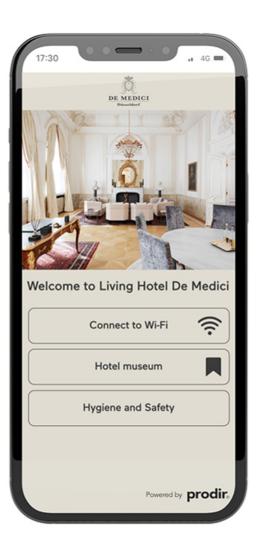

# A high-converting, mobile engineered landing page.

Your Swiss made writing instruments deserve an extremely focused, fast-loading landing page, designed specifically to turn your visitors into conversions.

# Integrated communication made simple.

Bring the haptic message of your writing instruments into your digital ecosystem.