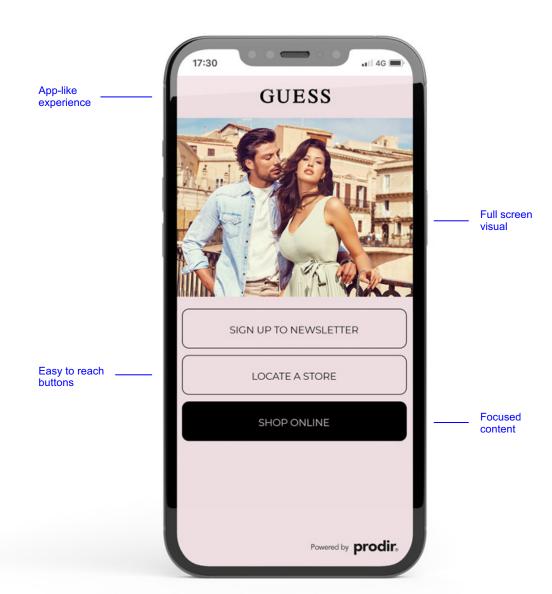

# A high-converting, mobile engineered landing page.

Your Swiss made writing instruments deserve an extremely focused, fast-loading landing page, designed specifically to turn your visitors into conversions.

# Integrated communication made simple.

Bring the haptic message of your writing instruments into your digital ecosystem.