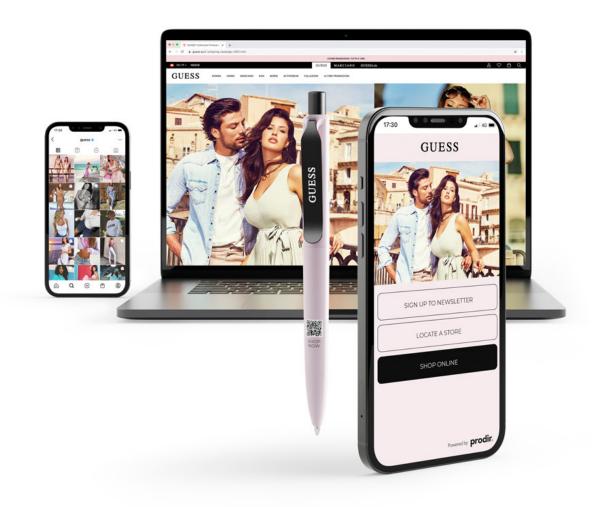

# Integrated communication made simple.

Bring the haptic message of your writing instruments into your digital ecosystem.

# Your sustainability mission uncontaminated.

Connect your writing instruments through a safe, simple and proven proximity marketing technology (QR Code) that does no harm to the environment.

And when it comes to your business applications, the sky's the limit.