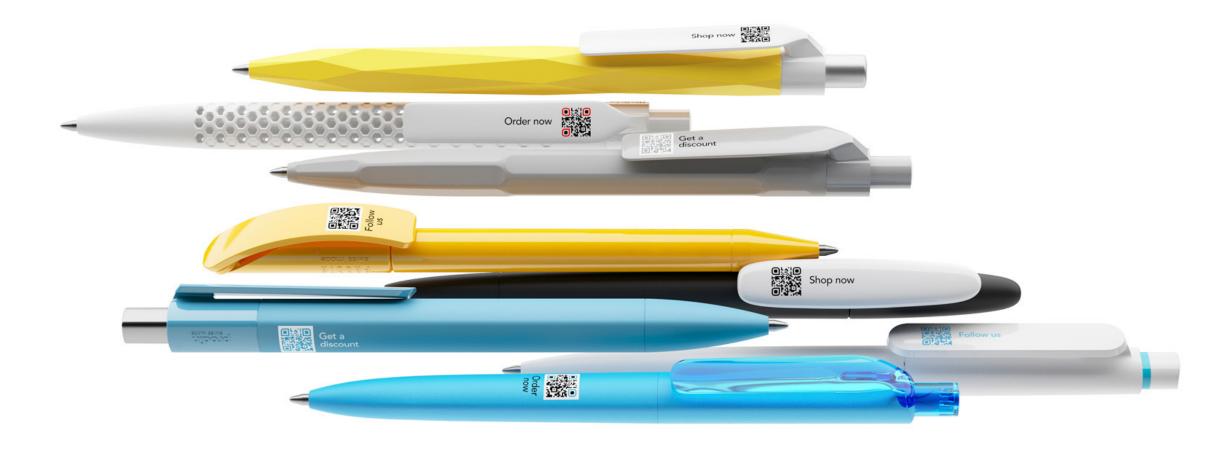

# Your branded writing instruments connected and empowered.

Connect your branding tools through a custom dynamic QR Code and extend your haptic communication to a digital level.

# Your sustainability mission uncontaminated.

Connect your writing instruments through a safe, simple and proven proximity marketing technology (QR Code) that does no harm to the environment.

And when it comes to your business applications, the sky's the limit.