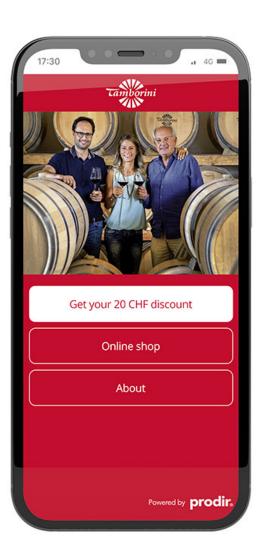

# A high-converting, mobile engineered landing page.

Your Swiss made writing instruments deserve an extremely focused, fast-loading landing page, designed specifically to turn your visitors into conversions.

# Integrated communication made simple.

Bring the haptic message of your writing instruments into your digital ecosystem.