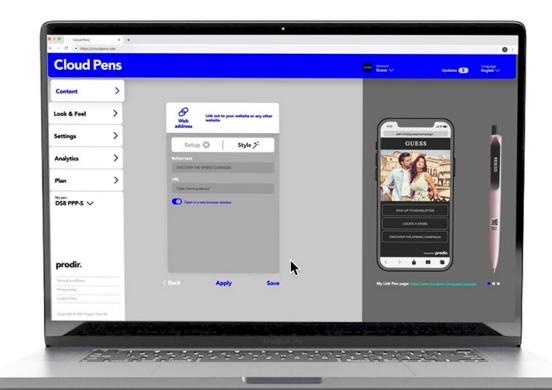

# **Customization and security:** Your goals, our mission.

Your landing page is highly customizable to merge seamlessly with your branding, and any detail can be adjusted down to the page URL.

And with your page hosted in Switzerland – the country rated in the top 3 worldwide for security according to the Data Centre Risk Index – you can rest assured that your data is secure and fully GDPR compliant.