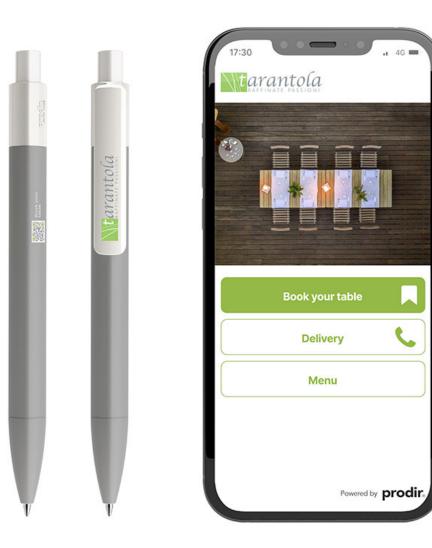

## **Cloud Pens**

Enhance your haptic communication digitally.

# Your branded writing instruments connected and empowered.

Connect your branding tools through a custom dynamic QR Code and extend your haptic communication to a digital level.

# A high-converting, mobile engineered landing page.

Your Swiss made writing instruments deserve an extremely focused, fast-loading landing page, designed specifically to turn your visitors into conversions.

# Integrated communication made simple.

Bring the haptic message of your writing instruments into your digital ecosystem.