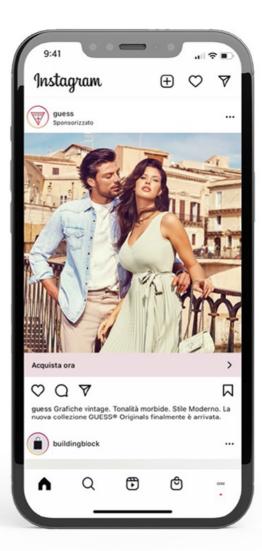

# Reconnect with those who have engaged with your brand.

With easy integration for Facebook, LinkedIn and Google tracking pixels, you can retarget those who have scanned your pen.