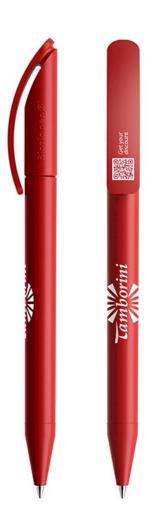

## **Cloud Pens**

Enhance your haptic communication digitally.

# Your branded writing instruments connected and empowered.

Connect your branding tools through a custom dynamic QR Code and extend your haptic communication to a digital level.