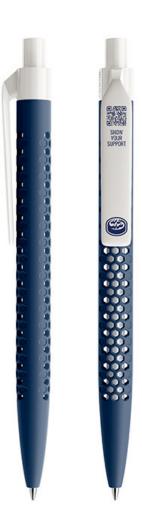

## **Cloud Pens**

Enhance your haptic communication digitally.

# Your branded writing instruments connected and empowered.

Connect your branding tools through a custom dynamic QR Code and extend your haptic communication to a digital level.

# Your sustainability mission uncontaminated.

Connect your writing instruments through a safe, simple and proven proximity marketing technology (QR Code) that does no harm to the environment.

And when it comes to your business applications, the sky's the limit.